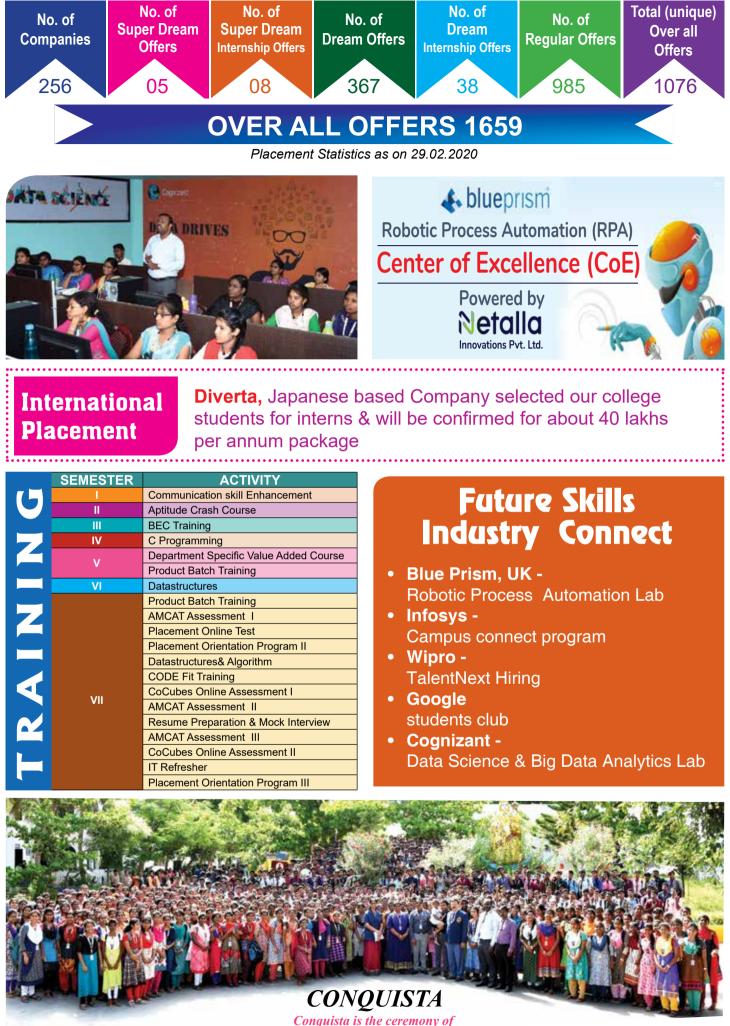

SUPER DREAM OFFER

n this placement offer, the students are presented with offers with Cost of Company (CTC) of 10 Lakhs and above per annum. Last year, about 10 companies offered such placements. Among them, Adobe Systems has offered the highest CTC of 40 lakhs per annum.

### DREAM OFFER

n Dream placement offer, the students are presented with offers with Cost of Company (CTC) of 4.5 Lakhs and above per annum. More than 75 companies have been giving this placement offer to enable students to have multiple choices in the dream placement category.