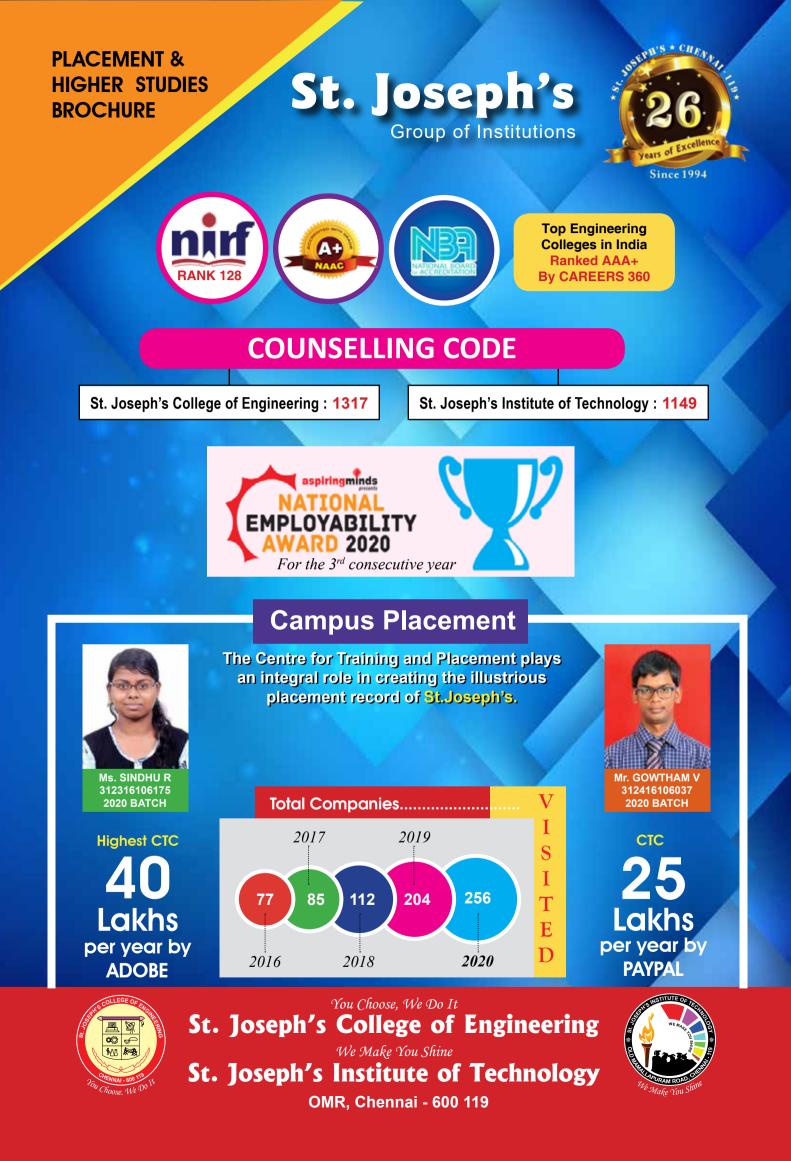

SUPER DREAM OFFER

n this placement offer, the students are presented with offers with Cost of Company (CTC) of 10 Lakhs and above per annum. Last year, about 10 companies offered such placements. Among them, Adobe Systems has offered the highest CTC of 40 lakhs per annum.

### DREAM OFFER

n Dream placement offer, the students are presented with offers with Cost of Company (CTC) of 4.5 Lakhs and above per annum. More than 75 companies have been giving this placement offer to enable students to have multiple choices in the dream placement category.